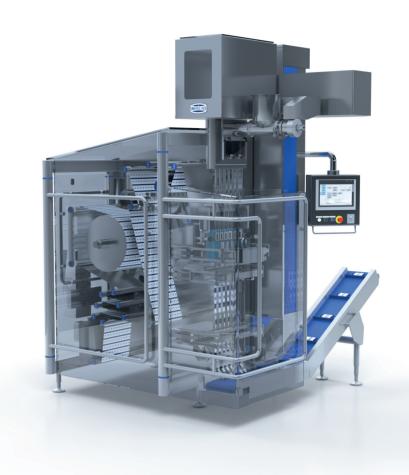

# ALFA FLEXI: The Ultimate Stick-Pack Machine

Alfa Flexi is the revolution of the stick-pack machine as we know it: perfect for customers who need a versatile and highly efficient machine, it's been designed following

# **WCM**

A World Class Machine that raises the bar of the packaging industry. Robust, precise, user friendly, flexible, accessible.

# **FLEXIBILITY**

It has been designed and built combining different modules. This concept enhances its versatility and allows a quick and easy format change.

# **ERGONOMIC**

It combines the smallest footprint with the highest possible ergonomicity and accessibility: we always keep the operator in mind.

Developing the latest packaging technology since 1965

the TPM requirements and built for max flexibility, fast changeover in a compact footprint. Alfa Flexi is how Universal Pack changes the rules of game once again.