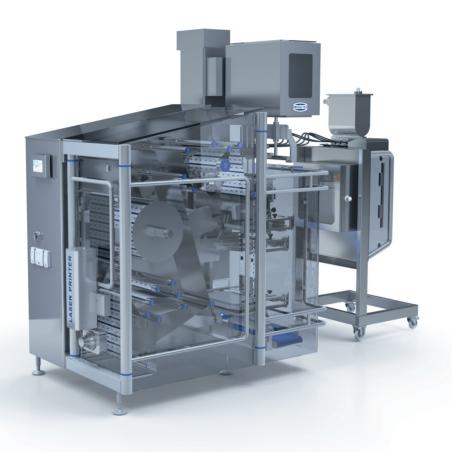

# ALFA FLEXI: The Ultimate Stick-Pack Machine

Alfa Flexi is the revolution of the stick-pack machine as we know it: perfect for customers who need a versatile and highly efficient machine, it's been designed following

# **WCM**

A World Class Machine that raises the bar of the packaging industry. Robust, precise, user friendly, flexible, accessible.

# **ALL-IN-ONE**

It can make any stick-pack format the customer has in mind: from powders to liquids, from the smallest doses to the bigger ones, including pillow packs.

# **FLEXIBILITY**

It has been designed and built combining different modules. This concept enhances its versatility and allows a quick and easy format change.

# **ERGONOMIC**

It combines the smallest footprint with the highest possible ergonomicity and accessibility: we always keep the operator in mind.

Developing the latest packaging technology since 1965

the TPM requirements and built for max flexibility, fast changeover in a compact footprint. Alfa Flexi is how Universal Pack changes the rules of game once again.